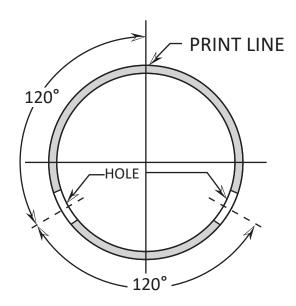

## LOCATION OF PRINT LINE AND PERFORATIONS

Perforation Specifications: Two rows of 1/2" diameter holes with holes, 5 inches on center.